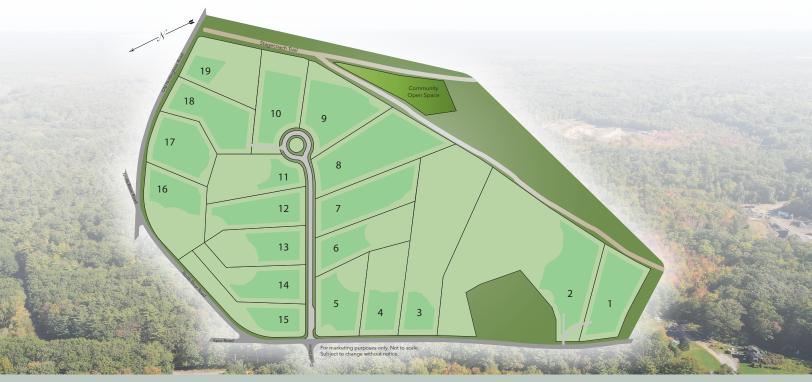

## 19 Single-Family Homes in Epping, NH Wooded Homesites on 2.03-8.96± Acres

Scan For more information and to view available lots

arborwood to 603.686.8272

Welcome to Arborwood Ridge, a beautiful, wooded subdivision near the heart of Epping, New Hampshire. Conveniently located near Route 125, this community consists of a mix of 19 frontage and cul-de-sac homesites ranging from 2.03 to 8.96 +/- acres. Built on old colonial farm land, Arborwood Ridge provides a local and serene feel to homeowners and offers a mix of traditional and craftsman architecture. Each new home boasts quality finishes and an Energy Star Certification.